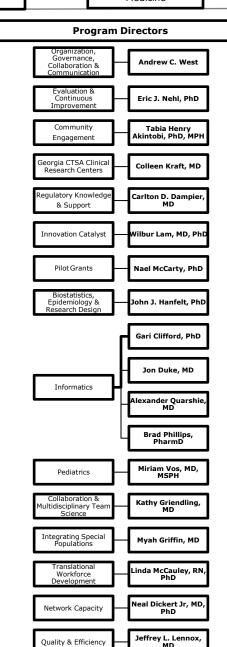

## **Leadership Council**

W. Robert Taylor, MD, PhD (UL1 PI) Emory University Elizabeth O. Ofili, MD, MPH (UL1 PI)

Morehouse School of Medicine Georgia Institute of Technology

Andrés J. García, Bradley G. Phillips, PhD (UL1 PI) PharmD (UL1 PI)

University of Georgia Henry M. Blumberg, MD (KL2 & TL1 PI)

**Emory University** 



### **Executive Council Advisors**

### David S. Stephens, MD

Vice President for Research, Woodruff Health Sciences Center Emory University

### Rick Kittles, PhD

Senior Vice President for Research, Morehouse School of Medicine

### TBD

Executive Vice President for Research Georgia Institute of Technology

### Chris King, DVM

Vice President for Research University of Georgia

# Administrative Staff

### Andrew C. West

Executive Center Administrator Emory University

### Sean Hoer

Manager, Financial Planning and Analysis Emory University

### **Amy Stehlik**

Associate Director, Communications Emory University

### Kimberly Lawson

Program Manager Morehouse School of Medicine

### Stephanie Wright

Administrative Assistant Emory University