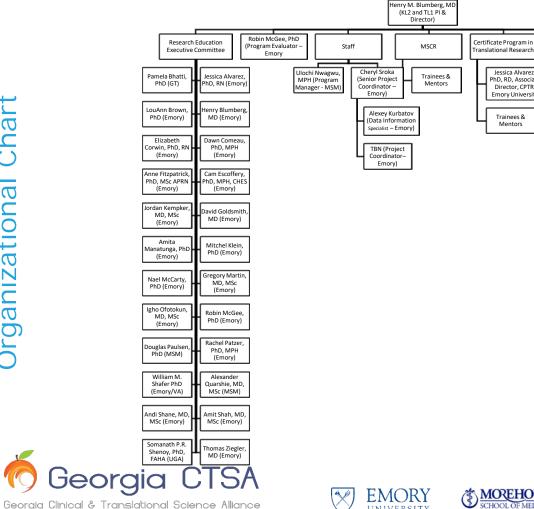

## Henry M. Blumberg, MD (KL2 and TL1 PI & Director) Robin McGee, MPH, Certificate Program in Research Education KL2 TL1 PhD (Program Staff **MSCR** Translational **Executive Committee** Evaluator - Emory) Research Jessica Alvarez, PhD, Igho Ofotokun, MD, Ulochi Nwagwu, MPH Cheryl Sroka (Senior Thomas Ziegler, MD RD, Associate (Program Manager -Project Coordinator Trainees & Mentors MSc (Co-Director -Director, CPTR, Emory (Co-Director, Emory) MSM) Emory) Emory) University Alexander Quarshie, Rachel Patzer, PhD, Alexey Kurbatov (Data Information Trainees & Mentors MD, MS (Co- Director MPH (Co-Director, - MSM) Specialist - Emory) Emory) Pamela Bhatti, PhD, Douglas Paulsen, TBN (Program PhD, (Co-Director, MSc (Co-Director -Coordinator- Emory) GT) MSM) Somanath Shenoy, Pamela Bhatti, PhD, MSc (Co-Director -PhD (Co-Director -UGA) GT) Somanath Shenoy, Scholars & Mentors PhD (Co-Director -UGA) Pre-doctoral & Postdoctoral Trainees & Mentors