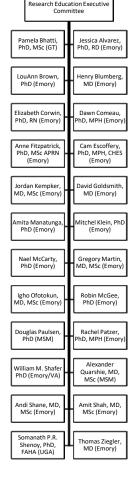

## Henry M. Blumberg, MD (KL2 and TL1 PI & Director) Robin McGee, MPH, Certificate Program in Research Education KL2 TL1 PhD (Program Staff **MSCR** Translational **Executive Committee** Evaluator - Emory) Research Jessica Alvarez, PhD, Igho Ofotokun, MD, Ulochi Nwagwu, MPH Cheryl Sroka (Senior Thomas Ziegler, MD RD, Associate (Program Manager -Project Coordinator Trainees & Mentors MSc (Co-Director -Director, CPTR, Emory (Co-Director, Emory) MSM) Emory) Emory) University Alexander Quarshie, Rachel Patzer, PhD, Alexey Kurbatov (Data Information Trainees & Mentors MD, MS (Co- Director MPH (Co-Director, - MSM) Specialist - Emory) Emory) Pamela Bhatti, PhD, Douglas Paulsen, TBN (Program PhD, (Co-Director, MSc (Co-Director -Coordinator- Emory) GT) MSM) Somanath Shenoy, Pamela Bhatti, PhD, MSc (Co-Director -PhD (Co-Director -UGA) GT) Somanath Shenoy, Scholars & Mentors PhD (Co-Director -UGA) Pre-doctoral & Postdoctoral Trainees & Mentors