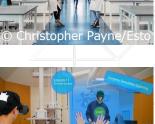

**Extended Reality (XR):** accelerating novel basic, translational, and clinical applications in extended, virtual, augmented, and mixed reality

**Sign up using the QR Code.** Meet in the first-floor atrium of HSRB II before 4pm